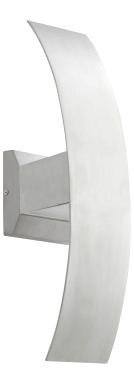

# **Curvo series**

## 9722-16

Brushed Aluminum Contemporary LED Outdoor Wall Light

### Dimensions

- 18.50" H x 4.75" W x 5.63" Ext
- 9.25" To top of fixture x 9.25" To bottom of fixture
- Weight: 4
- Black plate: 4.75" H x 4.75" W x 1.25" Depth

### **Finish & Materials**

- Brushed Aluminum
- Champagne Glass

### Lamping/Electrical

- Wet Listed
- 2 light
- 11 watts
- Array Base

201 Railhead Road, Fort Worth, TX 76106 - Tel. (817) 626-5483 - www.QuorumInternational.com

Please be advised that all information shown here is subject to verification by Quorum. In the event of a discrepancy, we reserve the right to make any corrections necessary.